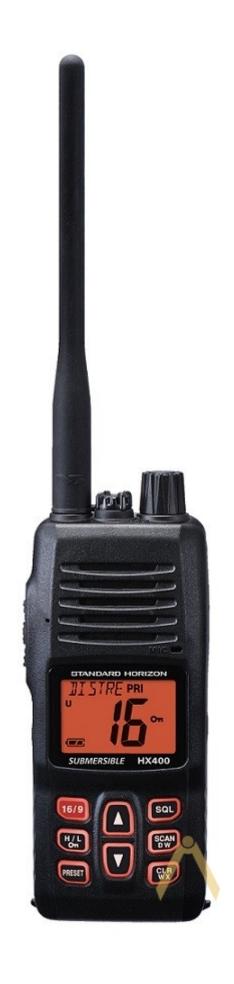

## Standard Horizon HX400E

## Combining multiple features for a wide variety of users.

- Submersible IPX8 / 1.5M (4.92Ft) for 30 minutes
- Selectable 5 or 1 Watt transmit power output
- Supplied with 2550 mAh Li-Ion battery, AC and DC 3-hour quick chargers
- Built-in noise Cancelling Microphone and Voice Scrambler for clear and private communications
- 40 Programmable Land Mobile Channels 134 MHz to 174 MHz with CTCSS and DCS
- Programmable channel names
- NOAA Weather channels and Weather Alert
- Low battery indicator
- All USA, International and Canadian Marine Channels
- Optional speaker microphones and headsets available
- Programmable Scan, Priority Scan and Dual Watch
- Preset key used to recall up to 10 favorite channels
- Key lock