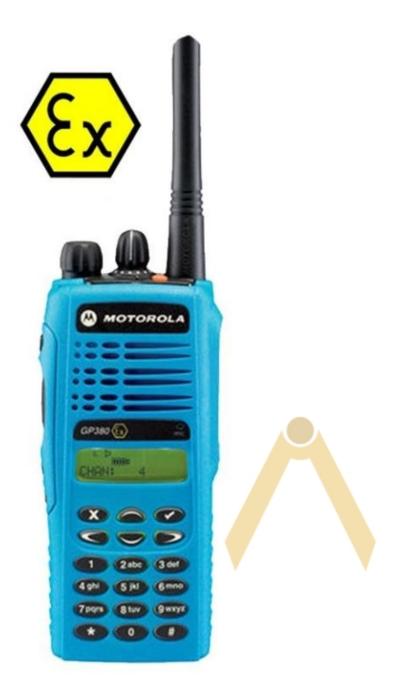

## Motorola GP380 EX ATEX UHF

The Motorola GP380 EX hand portable is an ideal ATEX rated analogue two way radio. The GP380 features a 14 character alpha-numeric display, emergency signalling, lone worker and 255 channels. This unit a refurbished hand portable that is supplied with a new genuine Motorola 1480mAh Li-Ion GP ATEX Battery.

Mil Spec – 610C ATEX IECEx Key Features:

- UHF
- 255 Channels
- Display
- 14 Character Alpha-Numeric Display
- Emergency Button
- Caller ID
- Call Forward
- Channel Scan
- Group Call and Private Call
- Contact List / Phone Book
- Private Line and 5-Tone Signalling
- Whispter Function
- V0X
- X-Pand Voice Compression and Low Level Expansion
- Status Calls
- Normal Scan