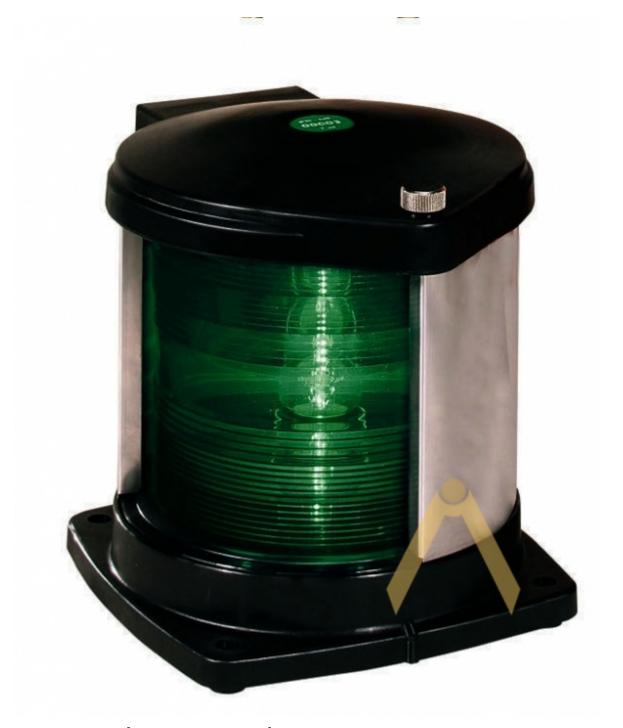

## Starboard Light SSb760 single lantern

Type: SSb 760 - green - without bulbs

Socket: P28s

Visibility: 3nm

The series 760 is our Lantern for vessels over 50 meter in length. The housing is made of strong, glass fiber reinforced polyamid. All screens are made of stainless steel (1.4571).

Series 760 can be equipped with 24V, 115V or 230V bulbs.

Quality "made in Germany".

It also has the follwing advantages:

- shock resistant
- non corrosive
- non magnetic
- seawater resistant
- waterproof according to EN 60945 (equivalent to IP 56)