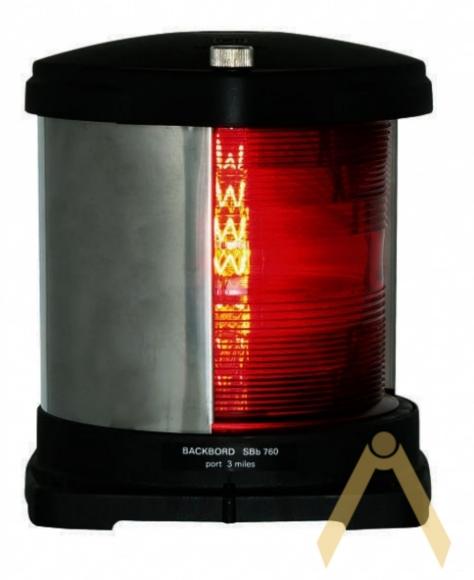

## Port Light SBb760 single lantern PETERS+BEY

## Port Light SBb760 single lantern

Type: SBb 760 - red - without bulbs

Socket: P28s

Visibility: 3nm

The series 760 is our Lantern for vessels over 50 meter in length. The housing is made of strong, glass fiber reinforced polyamid. All screens are made of stainless steel (1.4571).