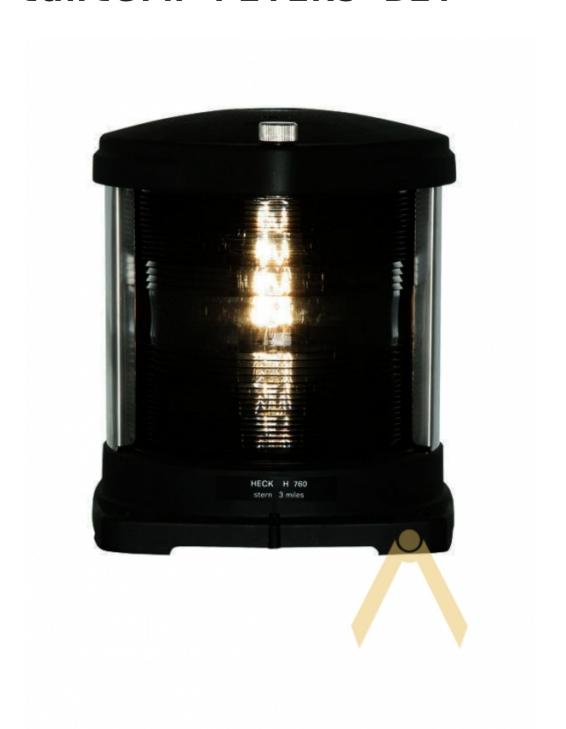

## Stern Light H760 single lantern

Type: H760 — white reduced — without bulbs

Socket: P28s

Visibility: 3nm

The series 760 is our Lantern for vessels over 50 meter in length. The housing is made of strong, glass fiber reinforced polyamid. All screens are made of stainless steel (1.4571).