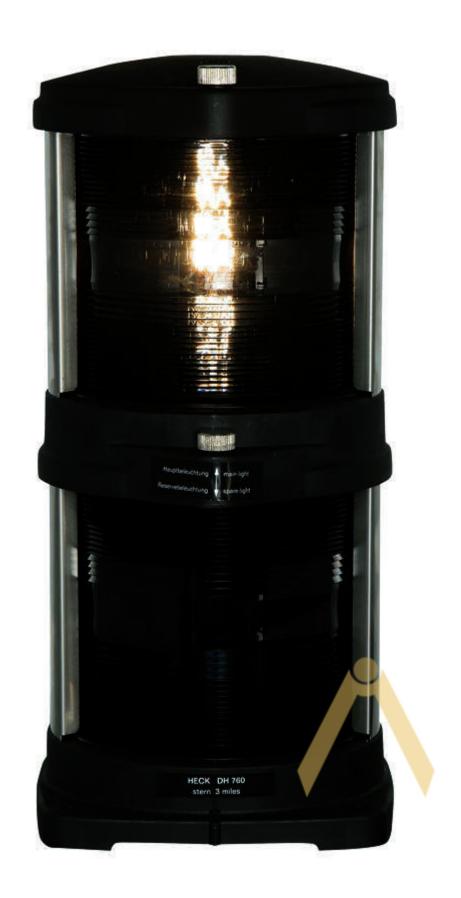

## Stern Light DH760 double lantern PETERS+BEY

Stern Light DH760 double lantern

Type: DH760 - white reduced - without bulbs

Socket: P28s

Visibility: 3nm

The series 760 is lantern for vessels over 50 meter in length. The housing is made of strong, glass fiber reinforced polyamid. All screens are made of stainless steel (1.4571).

Series 760 can be equipped with 24V, 115V or 230V bulbs.

Quality "made in Germany".

It also has the follwing advantages:

- shock resistant
- non corrosive
- non magnetic
- seawater resistant
- waterproof according to EN 60945 (equivalent to IP 56)

Series 760 have got the following approvals: BSH, GL, UL 1104, MED (Wheelmark).