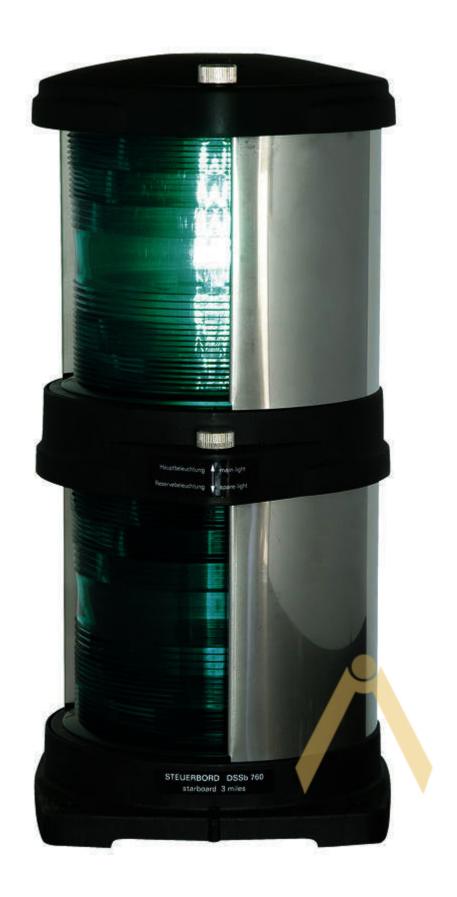

## Starboard Light DSSb760 double lantern PETERS+BEY

## Starboard Light DSSb760 double lantern

Type: DSSb 760 - green - without bulbs

Socket: P28s

Visibility: 3nm

The series 760 is our Lantern for vessels over 50 meter in length. The housing is made of strong, glass fiber reinforced polyamid. All screens are made of stainless steel (1.4571).

Series 760 can be equipped with 24V, 115V or 230V bulbs.

Quality "made in Germany".

It also has the follwing advantages:

- shock resistant
- non corrosive
- non magnetic
- seawater resistant
- waterproof according to EN 60945 (equivalent to IP 56)