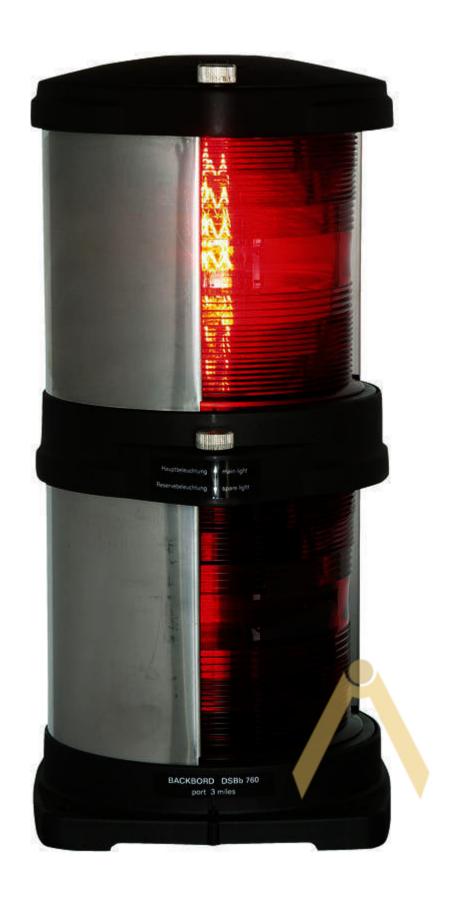

## Port Light DSBb760 double lantern PETERS+BEY

Port Light SBb760 double lantern

Type: SBb 760 - red - without bulbs

Socket: P28s

Visibility: 3nm

The series 760 is our Lantern for vessels over 50 meter in length. The housing is made of strong, glass fiber reinforced polyamid. All screens are made of stainless steel (1.4571).

Series 760 can be equipped with 24V, 115V or 230V bulbs.

Quality "made in Germany".

It also has the follwing advantages:

- shock resistant
- non corrosive
- non magnetic
- seawater resistant
- waterproof according to EN 60945 (equivalent to IP 56)

Series 760 have got the following approvals: BSH, GL, UL 1104, MED (Wheelmark).