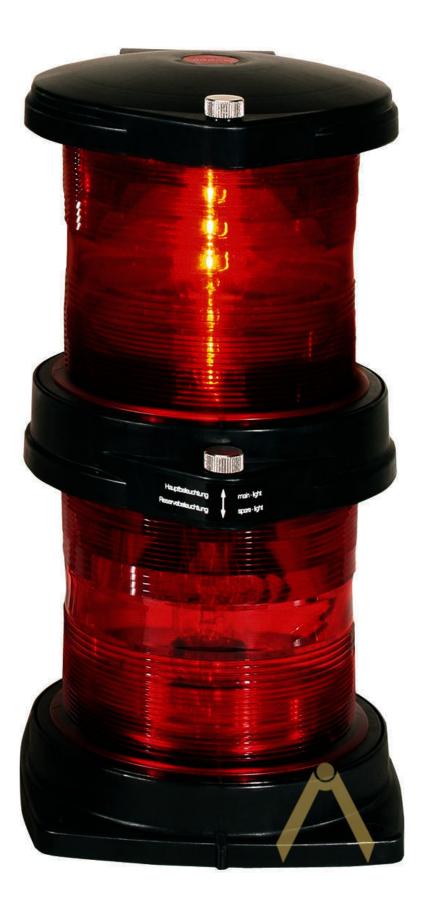

## Signal Light DAS760 double lantern PETERS+BEY

## Signal Light DAS760 double lantern

Type: DAS760 - red - without bulbs

Socket: P28s

Visibility: 3nm

The series 760 is lantern for vessels over 50 meter in length. The housing is made of strong, glass fiber reinforced polyamid. All screens are made of stainless steel (1.4571).

Series 760 can be equipped with 24V, 115V or 230V bulbs.

Quality "made in Germany".

It also has the follwing advantages:

- shock resistant
- non corrosive
- non magnetic
- seawater resistant
- waterproof according to EN 60945 (equivalent to IP 56)