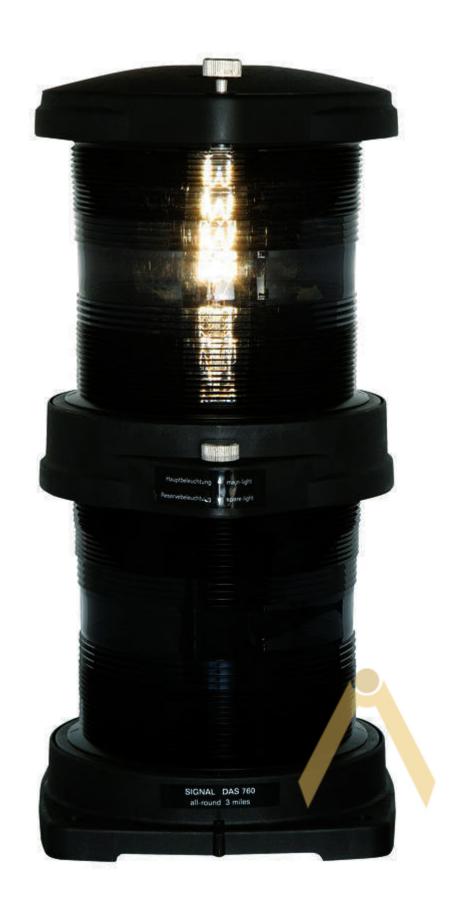

## Signal Light DAS760 double lantern PETERS+BEY

Signal Light DAS760 double lantern

Type: DAS760 - white reduced - without bulbs

Socket: P28s

Visibility: 3nm

The series 760 is lantern for vessels over 50 meter in length. The housing is made of strong, glass fiber reinforced polyamid. All screens are made of stainless steel (1.4571).

Series 760 can be equipped with 24V, 115V or 230V bulbs.

Quality "made in Germany".

It also has the follwing advantages:

- shock resistant
- non corrosive
- non magnetic
- seawater resistant
- waterproof according to EN 60945 (equivalent to IP 56)

Series 760 have got the following approvals: BSH, GL, UL 1104, MED (Wheelmark)