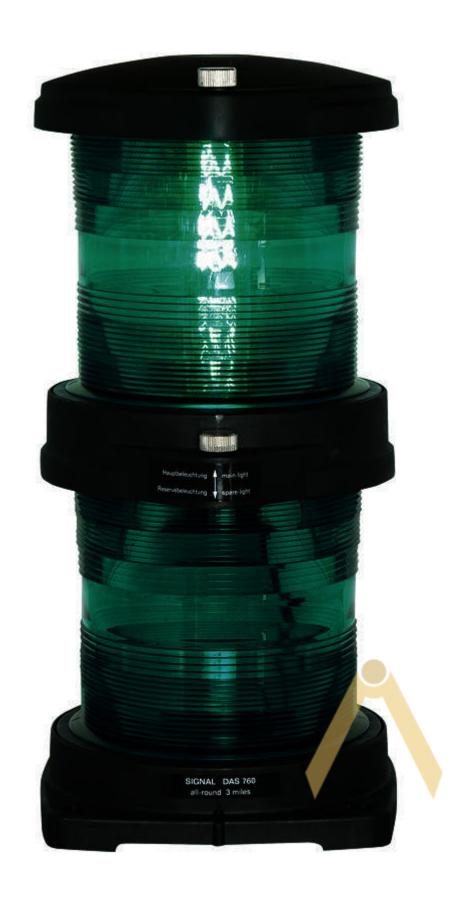

## Signal Light DAS760 double lantern PETERS+BEY

Signal Light DAS760 double lantern

Type: DAS760 - green - without bulbs

Socket: P28s

Visibility: 3nm

The series 760 is lantern for vessels over 50 meter in length. The housing is made of strong, glass fiber reinforced polyamid. All screens are made of stainless steel (1.4571).

Series 760 can be equipped with 24V, 115V or 230V bulbs.

Quality "made in Germany".

It also has the follwing advantages:

- shock resistant
- non corrosive
- non magnetic
- seawater resistant
- waterproof according to EN 60945 (equivalent to IP 56)

Series 760 have got the following approvals: BSH, GL, UL 1104, MED (Wheelmark)