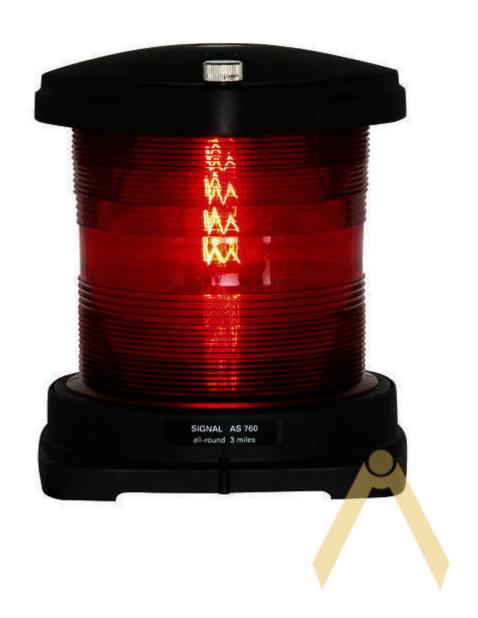

## Signal Light AS760 single lantern

Type: AS760 - red - without bulbs

Socket: P28s

Visibility: 3nm

The series 760 is our Lantern for vessels over 50 meter in length. The housing is made of strong, glass fiber reinforced polyamid. All screens are made of stainless steel (1.4571).

Series 760 can be equipped with 24V, 115V or 230V bulbs.

Quality "made in Germany".

It also has the follwing advantages:

- shock resistant
- non corrosive
- non magnetic
- seawater resistant
- waterproof according to EN 60945 (equivalent to IP 56)

Series 760 have got the following approvals: BSH, GL, UL 1104, MED (Wheelmark).