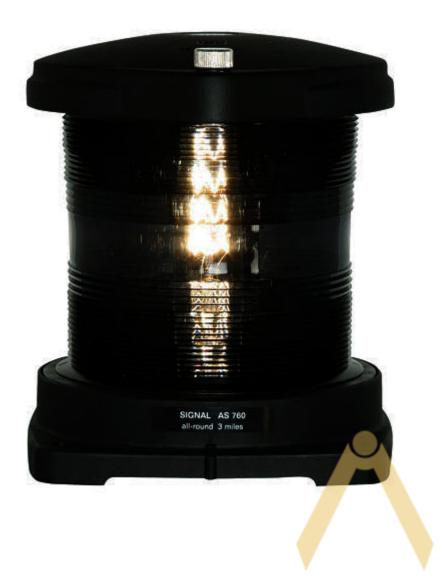

## Signal Light AS760 single lantern PETERS+BEY

## Signal Light AS760 single lantern

Type: AS760 - white reduced - without bulbs

Socket: P28s

Visibility: 3nm

The series 760 is our Lantern for vessels over 50 meter in length. The housing is made of strong, glass fiber reinforced polyamid. All screens are made of stainless steel (1.4571).

Series 760 can be equipped with 24V, 115V or 230V bulbs.

Quality "made in Germany". It also has the follwing advantages:

- shock resistant
- non corrosive
- non magnetic
- seawater resistant
- waterproof according to EN 60945 (equivalent to IP 56)