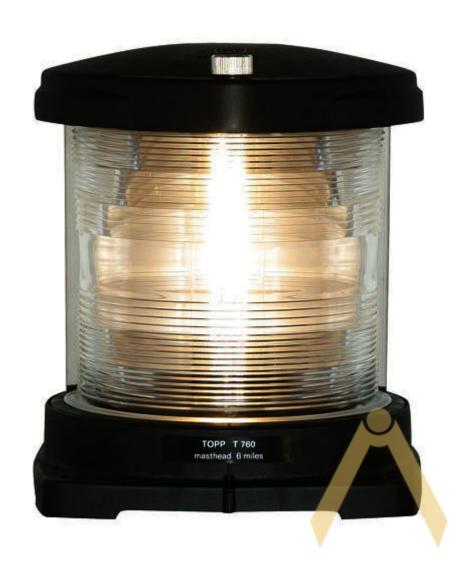

## Masthead Light T760 single lantern PETERS+BEY

## Masthead Light T760 single lantern

Type: T760 - white - without bulbs

Socket: P28s

Visibility: 6nm

The series 760 is our Lantern for vessels over 50 meter in length. The housing is made of strong, glass fiber reinforced polyamid. All screens are made of stainless steel (1.4571).

Series 760 can be equipped with 24V, 115V or 230V bulbs.

Quality "made in Germany".

It also has the follwing advantages:

- shock resistant
- non corrosive
- non magnetic
- seawater resistant
- waterproof according to EN 60945 (equivalent to IP 56)