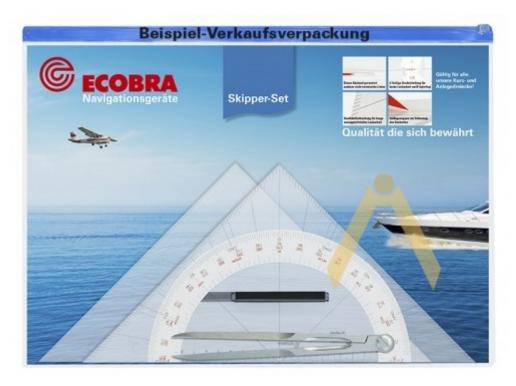

## Navigation kit Skipper Ecobra

Skipper navigation kit

## Content:

- Transparent case with zipper
- navigation conveyor:

nickel-plated mat, length 180 mm, working range up to 300 mm

- 2x navigation triangle:

Navigational triangle with scale

- acrylic 2,5 mm,
- detachable handle for use on both sides, flat storage possible
- 360° graduation with an accuracy of 1°
- angular pitch on white background

Anti-rectangular length: 325 mm

The length of the rectangular: 230 mm

Navigation triangle without pitch

- acrylic 2.5 mm
- pitchless
- detachable handle for use on both sides, flat storage possible

Anti-rectangular length: 324 mm

The length of the rectangular: 229 mm