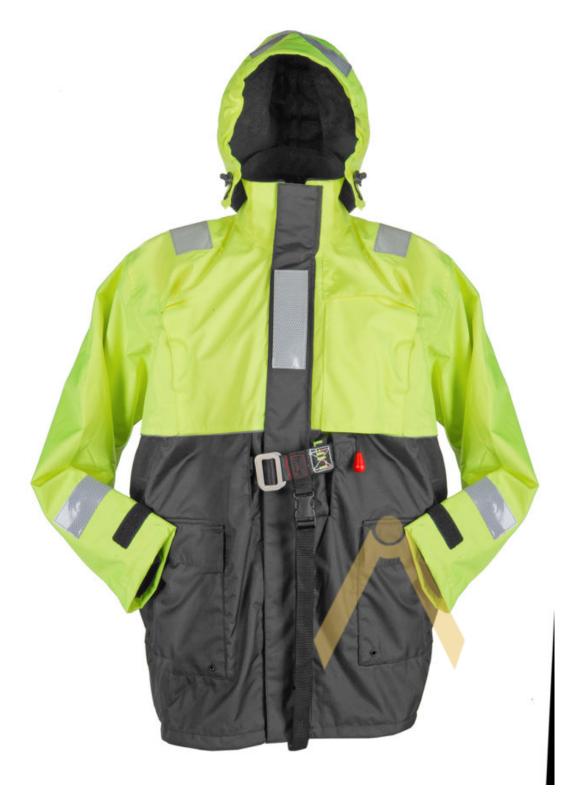

## Pilot jacket — all weather jacket BESTO

Pilot jacket — all weather jacket BESTO

- With integrated inflatable bladder (lifejacket) 165N
- According IS012402-3
- Made of water and wind tight material
- Breathable and permeable to moisture
- Full Fleece lining
- Front closing with zipper en extra storm flap with Velcro
- 2 Big frontal pockets that can be closed, fleece lining and with

## water drainage

- 1 closable pocket on inner side
- Hood in collar with reflective panel and fleece lining
- Reflective tape on shoulders, underarms, chest, back and hood

Available sizes: S, M, L, XL, XXL

Available colors: Hi - Visible Yellow