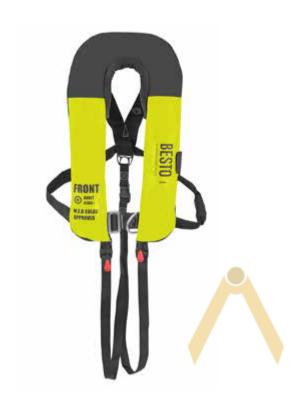

## Inflatable lifejacket SOLAS Twin Wipe Clean yellow 300N BESTO

The Besto 300 Newton twin Chamber is an automatically operated lifejacket designed in accordance with the SOLAS/MED requirements and is a lifejacket designed for use on open sea and in all weather conditions:

## SPECIFIC MARKS:

- Cordura Cover and tailored design
- Zipper
- Twin Chamber
- Fleece collar
- Solas Safety Light

- Double Crotch Strap
- Harness
- Standard system: Halkey Roberts V90000 or United Moulders MK5
- CO2 Cylinder: 43 gram 220N
- CO2 Cylinder: 60 gram 300N