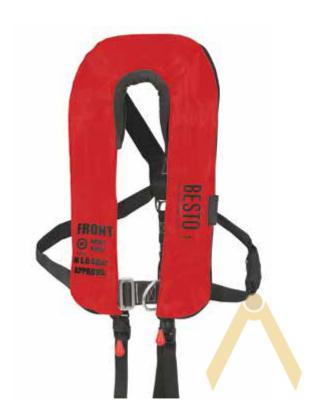

## Inflatable lifejacket SOLAS Twin Chamber red 300N BESTO

The Besto 300 Newton twin Chamber is an automatically operated lifejacket designed in accordance with the SOLAS/MED requirements and is a lifejacket designed for use on open sea and in all weather conditions:

## SPECIFIC MARKS:

- Cordura Cover and tailored design
- Zipper
- Twin Chamber
- Fleece collar
- Solas Safety Light
- Double Crotch Strap
- Harness

• Standard system: Halkey Roberts V90000 or United Moulders MK5