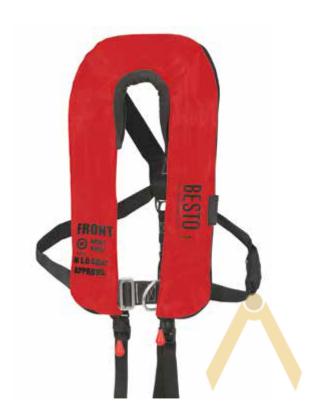

## SPECIFIC MARKS:

- Cordura Cover and tailored design
- Zipper
- Twin Chamber
- Fleece collar
- Solas Safety Light
- Double Crotch Strap
- Harness

• Standard system: Halkey Roberts V90000 or United Moulders MK5