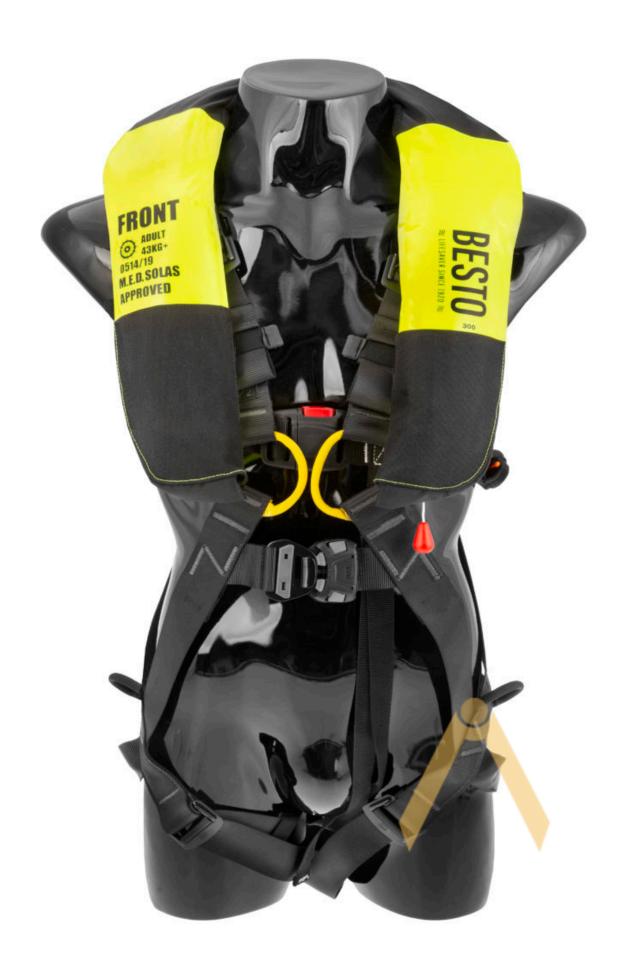

Inflatable lifejacket SOLAS Twin Chamber Fall Arrest 300N BESTO

The Besto 300N Twin Chamber SOLAS lifejacket is specially

designed to wear in combination with Fall Arrests. The desing of the jackets allows the safety hooks of the Fall Arrest to be free for attaching the Fall Arrest lines, on the front and back. At the back side the specially shaped Y-style backstrap gives space for the safety hook of the Fall Arrest. Special loops are fitted on the backside of the lifejacket, so the lifejacket can be looped onto the Fall Arrest, for easy donning and perfect fit.

The small and tailored desing gives a perfect body fit. The outside cover is made out of strong synthetic wipe clean, High-visible fabric. This is easy to clean and very durable.