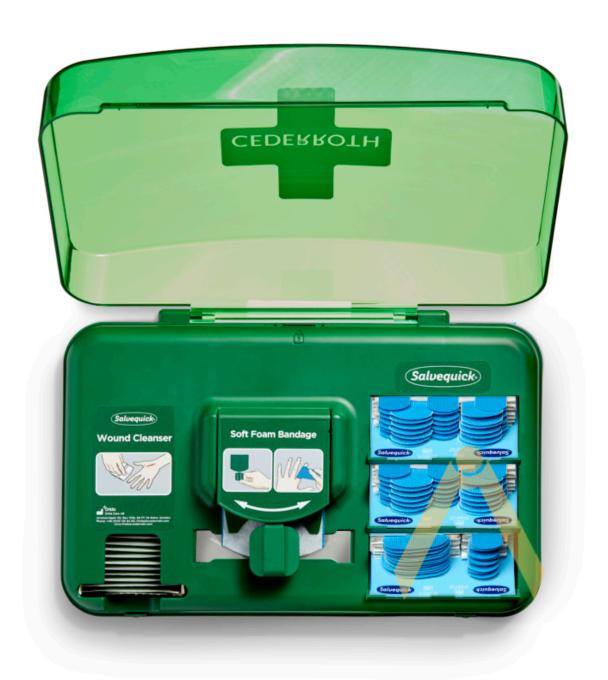

## Wound Care Dispenser Blue CEDERROTH

Cederroth Wound Care Dispenser Blue. Everything you should need to deal with minor wounds in a practical dispenser. Contains Soft Foam Bandage Blue, a self-adherent, adhesivefree plaster that stays in place even in water. The dispenser also contains wound wipes and a larger number of plasters in different sizes. The Wound Care Dispenser is a smart complement to a First Aid Station and can be located close to where there's a risk of suffering cuts. A protective dust cover keeps the contents clean and the dispenser is refilled using the refill key supplied.

## Content:

Salvequick Wound Wipes, x 40
Cederroth Soft Foam Bandage Blue, 4.5 m
2x Blue Detectable plaster
Blue Detectable Plaster Fingertip/Regular
1 Refill key

Dimensions: W 31  $\times$  H 16  $\times$  D 20 cm