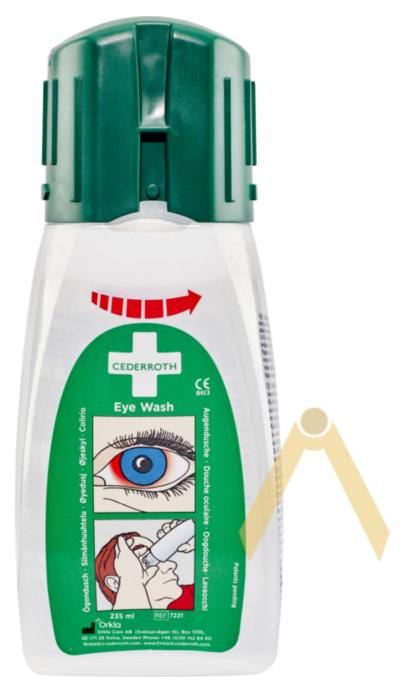

## Eye Wash, Pocket Model CEDERROTH

A pocket-size personal eye wash bottle that can be kept conveniently in your pocket or the holster that goes with it. This makes it available immediately in the event of an accident. Small, easy-to-use bottle with an ergonomic eye cup and a generous flow of fluid. Quick and easy to open. Cederroth Eye Wash is opened using one easy movement. Simply twist the bottle to open it! Shelf life: 4,5 years.

## Content:

235 ml sterile isotonic borate buffered sodium chloride solution without preservatives for single use. Shelf life 4.5 years.

Dimensions: B 6,6  $\times$  H 16  $\times$  D 4,5 cm

REF: 7221