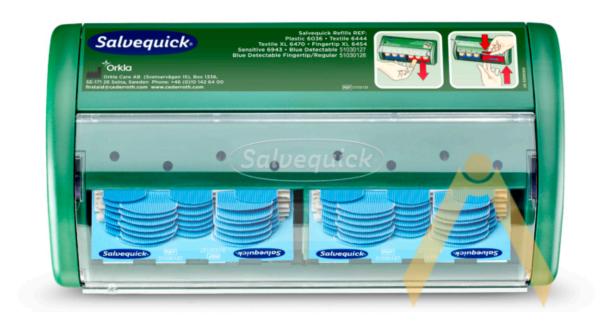

## Plaster Dispenser Blue Detectable CEDDERROTH

The Salvequick Dispenser Blue Detectable is specially designed for use in the food industry. The plasters are detectable by most metal detectors used within the food industry. The blue colour also makes the plasters easy to see. When a plaster is pulled from the dispenser, one of its adhesive surfaces is exposed and it can be applied easily with one hand. The dispenser is refilled quickly and easily with a special key. Transparent lid protects against dust.

## Content:

2 (x 35) Salvequick Blue Detectable Plasters (REF 6735CAP) 1 Key

Dimensions: W 23 x H 12 x D 5.5 cm