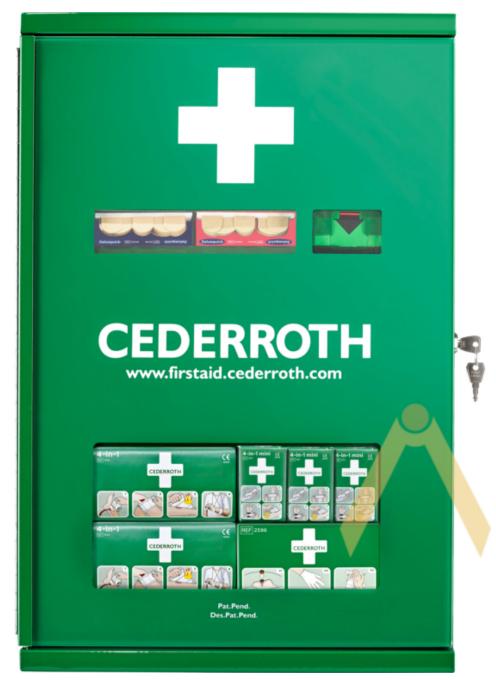

## First Aid Cabinet Double Door CEDERROTH

This First Aid Cabinet has been specially designed for workplaces that are particularly susceptible to, for example, dirt, dust and moisture. It is suitable for areas that justify more extensive First Aid equipment. The cabinet is made of metal and has two doors that divide the cabinet into two sections. The outer section is organised as a First Aid panel with First Aid products that are easily accessible. A Plexiglass door protects the products. from dust and moisture. The inner section of the cabinet consists of a lockable space for a substantial stock of refill products

Content:

1 Salvequick Plaster Dispenser including 40 Textile Plasters and 45 Plastic Plasters,

7 Cederroth 4-in-1 Bloodstoppers ,

9 Cederroth 4-in-1 Mini Bloodstoppers

4 Cederroth Protection Kits

6 (x 40) Salvequick Textile Plasters

6 (x 45) Salvequick Plastic Plasters

6 (x 15) Salvequick Fingertip Plasters

6 (x 21) Salvequick XL Textile Plasters

4 (x 40) Salvequick Wound Cleansers

1 Scissors (REF 270002), 1 Tweezers

1 First Aid Instructions, 2 Keys