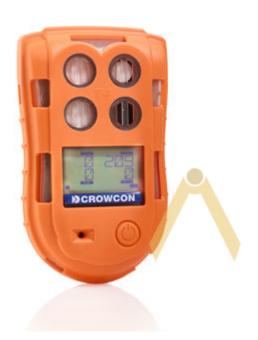

## Portable gas detector T4 CROWCON

T4 is Crowcon's personal protection solution for detecting the four most common gas hazards:

- carbon monoxide
- hydrogen sulphide
- flammable gases
- oxygen depletion

Offering you compliance, robustness and low cost of ownership in a simple to use solution. The large **single button** and **intuitive menu system** allows T4 to be operated wearing gloves with **minimal training**.

Crowcon's toughest portable yet, T4 is durable by design and includes an **integrated rubber boot** as standard. An optional clip-on filter cover, which is easily removed and replaced, ensures sensors are protected in the dirtiest environments. **Drop tested to 4m** and well protected from water ingress through **IP65 and IP67** certification, T4 allows uninterrupted working in the most demanding environments.