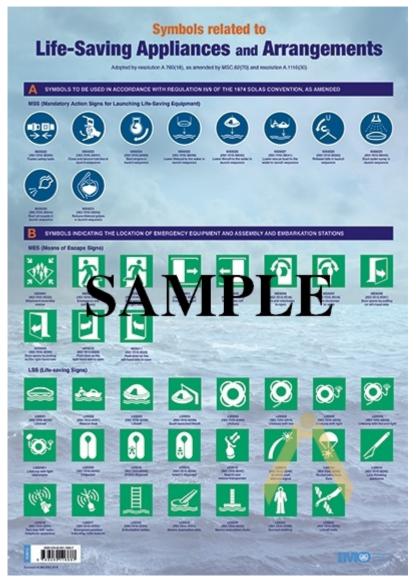

## Poster: Symbols related to Life-Saving Appliances and Arrangements

This full-colour poster showing the symbols related to lifesaving appliances and arrangements recommended for use in accordance with regulation III/9 of the 1974 SOLAS Convention, as amended, indicating the location of emergency equipment and assembly and embarkation stations as adopted by resolution A.760(18), and as amended by MSC.82(70) and adopted by resolution A.1116(30).

As per resolution A.1111(30), the signage in this poster

should take effect on ships constructed on or after 1 January 2019 or ships which undergo repairs, alterations, modifications and outfitting within the scope of SOLAS chapters II-2 and/or III, as applicable, on or after 1 January 2019.